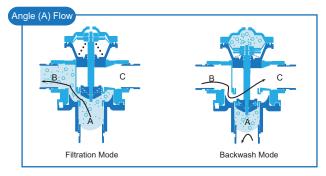

## **Technical Advantages**

Made from reinforced polyamide (PA) material, sturdy and durable.

A special molding process is used to enhance the strength of rubber diaphragm and improve abrasion resistance and length of working life.

Grooved end connection for easy operation.

Simple construction, light weight and extra low faulty goods rate.

## Backwash Valve



www.kangjiezc.com | jk@kangjiezc.com | +86-10-69730336

## **Principles of Operation**





## **Specifications**

| Model No. | Material      | Connection Type<br>(Grooved adaptor<br>connectors) | Gross Weight<br>(Kg) | Installation Dimensions<br>L×H×W |              |
|-----------|---------------|----------------------------------------------------|----------------------|----------------------------------|--------------|
|           |               |                                                    |                      | (mm)                             | (Inches)     |
| B220A/S   | Reinforced PA | 2"×2"×2"                                           | 2.9                  | 239×276×160                      | 9.4x10.9x6.3 |
| B330A/S   |               | 3"×3"×3"                                           | 5.2                  | 288×380×194                      | 11.3x15x