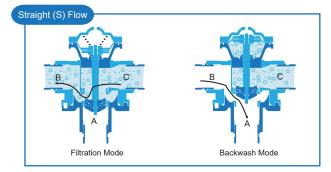

## **Technical Advantages**

Made from reinforced polyamide (PA) material, sturdy and durable.

A special molding process is used to enhance the strength of rubber diaphragm and improve abrasion resistance and length of working life.

Grooved end connection for easy operation.

Simple construction, light weight and extra low faulty goods rate.

## Backwash Valve



www.kangjiezc.com | jk@kangjiezc.com | +86-10-69730336

## **Principles of Operation**





## **Specifications**

| Model No. | Material      | Connection Type<br>(Grooved adaptor<br>connectors) | Gross Weight<br>(Kg) | Installation Dimensions<br>L×H×W |              |
|-----------|---------------|----------------------------------------------------|----------------------|----------------------------------|--------------|
|           |               |                                                    |                      | (mm)                             | (Inches)     |
| B220A/S   | Reinforced PA | 2"×2"×2"                                           | 2.9                  | 239×276×160                      | 9.4x10.9x6.3 |
| B330A/S   |               | 3"×3"×3"                                           | 5.2                  | 288×380×194                      | 11.3x15x7.