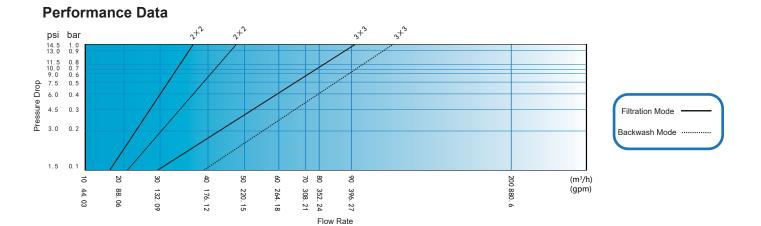

*Specifications**

| Model No. | Material      | Connection Type<br>(Grooved adaptor<br>connectors) | Gross Weight<br>(Kg) | Installation Dimensions<br>L×H×W |              |
|-----------|---------------|----------------------------------------------------|----------------------|----------------------------------|--------------|
|           |               |                                                    |                      | (mm)                             | (Inches)     |
| B220A/S   | Reinforced PA | 2"×2"×2"                                           | 2.9                  | 239×276×160                      | 9.4x10.9x6.3 |
| B330A/S   |               | 3"×3"×3"                                           | 5.2                  | 288×380×194                      | 11.3x15x7.6  |