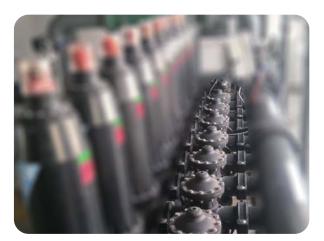

pecifications**

| Model No. | Material      | Connection Type<br>(Grooved adaptor<br>connectors) | Gross Weight<br>(Kg) | Installation Dimensions<br>L×H×W |              |
|-----------|---------------|----------------------------------------------------|----------------------|----------------------------------|--------------|
|           |               |                                                    |                      | (mm)                             | (Inches)     |
| B220A/S   | Reinforced PA | 2"×2"×2"                                           | 2.9                  | 239×276×160                      | 9.4x10.9x6.3 |
| B330A/S   |               | 3"×3"×3"                                           | 5.2                  | 288×380×194                      | 11.3x15x7.6  |