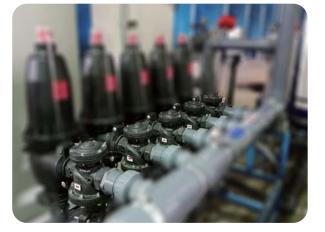

cifications**

| Model No. | Material      | Connection Type<br>(Grooved adaptor<br>connectors) | Gross Weight<br>(Kg) | Installation Dimensions<br>L×H×W |              |
|-----------|---------------|----------------------------------------------------|----------------------|----------------------------------|--------------|
|           |               |                                                    |                      | (mm)                             | (Inches)     |
| B220A/S   | Reinforced PA | 2"×2"×2"                                           | 2.9                  | 239×276×160                      | 9.4x10.9x6.3 |
| B330A/S   |               | 3"×3"×3"                                           | 5.2                  | 288×380×194                      | 11.3x15x7.6  |