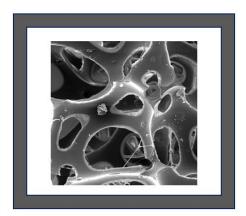

# **Technical Specifications**

- ➤ Super High Specific Area with > 20,000 m²/m³
- ➤ High Porosity 95%-98%
- > Impregnated with Activated Carbon
- > Hydrophilic Surface
- ➤ Bio-media Dimension 21mm x 21mm x 7mm