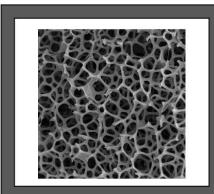

# **Technical Specifications**

- ➤ Super High Specific Area with > 20,000 m²/m³
- ➤ High Porosity 95%-98%
- > Impregnated with Activated Carbon
- > Hydrophilic Surface
- ➤ Bio-media Dimension 21mm x 21mm x 7mm