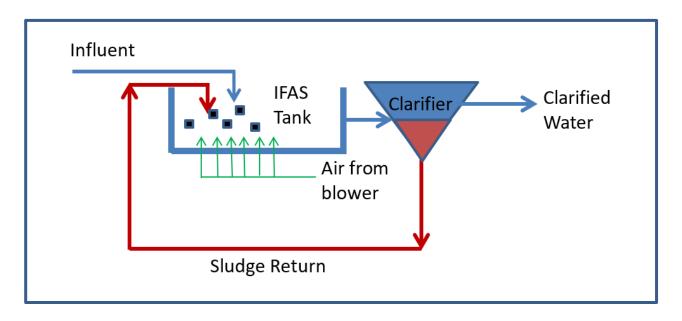

ORE

**HYDROPORE** Biofilm media is a highly performance bio-media which can be applied in both Moving-Bed Bioreactor (MBBR) or Integrated Fixed-film Activated Sludge (IFAS) to increase treatment capacity of any biological treatment system.

#### **Key Features**

- Increase Treatment Capacity of Existing Aeration Tank by 2-5 times
- Reduce Treatment Plant Layout of New System or Existing System Upgrade
- Low Maintenance
- ➤ Reduce Sludge Generation
- > Long Lifespan
- > Fast Process Startup and Acclimatization



# **Technical Specifications**

- ➤ Super High Specific Area with > 20,000 m²/m³
- ➤ High Porosity 95%-98%
- > Impregnated with Activated Carbon
- > Hydrophilic Surface
- ➤ Bio-media Dimension 21mm x 21mm x 7mm



## Typical Integrated Fixed-Film Activated Sludge (IFAS) Process



#### **Advantages**

- ➤ Enhance Bio-degradation Process
- > Improve Process Stability for COD Reduction
- ➤ Enhance Live & Activity of Biomass for Effective Composition of Rigid Substances in Aeration Tank
- > Reduce Capex of Treatment Plant by No Additional Civil Work Required
- Reduce Treatment Plant Foot Print
- Lower Sludge Production and Solids Disposal Cost
- Provide Higher Volumetric Loading to System







### **Applications**

- Food & Beverage Industry
  Aquaculture Industry
- > Palm Oil Mill Effluent
- ➤ Oil & Gas Industry
- Paper Mill Effluent
- Herbicide
- Sewage Treatment
- Latex Glove Manufacturing

### **Project References**

#### 2. Professional Latex Sdn. Bhd.





#### 1. Ideal Quality Sdn Bhd.





#### 3. Perusahaan Getah Sdn. Bhd.