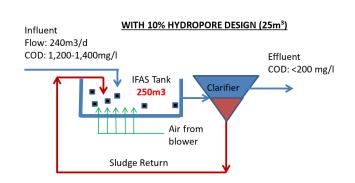

## Typical Integrated Fixed-Film Activated Sludge (IFAS) Process

#### **Advantages**

- ➤ Enhance Bio-degradation Process
- > Improve Process Stability for COD Reduction
- ➤ Enhance Live & Activity of Biomass for Effective Composition of Rigid Substances in Aeration Tank
- > Reduce Capex of Treatment Plant by No Additional Civil Work Required
- Reduce Treatment Plant Foot Print
- Lower Sludge Production and Solids Disposal Cost
- Provide Higher Volumetric Loading to System