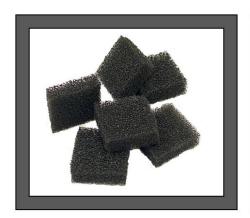

#### Introduction of HYDROPORE

**HYDROPORE** Biofilm media is a highly performance bio-media which can be applied in both Moving-Bed Bioreactor (MBBR) or Integrated Fixed-film Activated Sludge (IFAS) to increase treatment capacity of any biological treatment system.

# **Technical Specifications**

- ➤ Super High Specific Area with > 20,000 m²/m³
- ➤ High Porosity 95%-98%
- > Impregnated with Activated Carbon
- > Hydrophilic Surface
- ➤ Bio-media Dimension 21mm x 21mm x 7mm