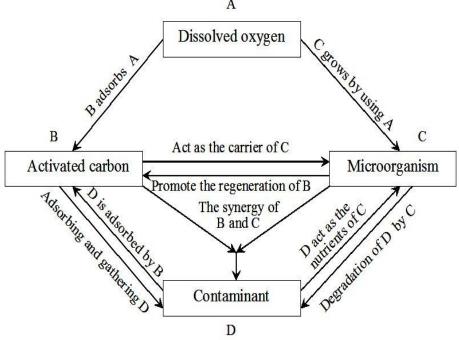

## Typical Integrated Fixed-Film Activated Sludge (IFAS) Process

#### **Advantages**

- ➤ Enhance Bio-degradation Process
- > Improve Process Stability for COD Reduction
- ➤ Enhance Live & Activity of Biomass for Effective Composition of Rigid Substances in Aeration Tank
- > Reduce Capex of Treatment Plant by No Additional Civil Work Required
- Reduce Treatment Plant Foot Print
- Lower Sludge Production and Solids Disposal Cost
- Provide Higher Volumetric Loading to System