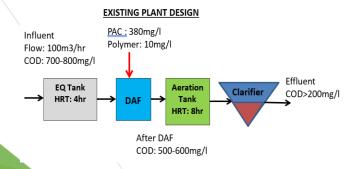

ctivated Sludge (IFAS) Process



#### **Advantages**

- ➤ Enhance Bio-degradation Process
- > Improve Process Stability for COD Reduction
- ➤ Enhance Live & Activity of Biomass for Effective Composition of Rigid Substances in Aeration Tank
- > Reduce Capex of Treatment Plant by No Additional Civil Work Required
- Reduce Treatment Plant Foot Print
- Lower Sludge Production and Solids Disposal Cost
- Provide Higher Volumetric Loading to System







### **Applications**

- Food & Beverage Industry
  Aquaculture Industry
- > Palm Oil Mill Effluent
- ➤ Oil & Gas Industry
- Paper Mill Effluent
- Herbicide
- Sewage Treatment
- Latex Glove Manufacturing

### **Project References**

#### 2. Professional Latex Sdn. Bhd.





#### 1. Ideal Quality Sdn Bhd.





#### 3. Perusahaan Getah Sdn. Bhd.