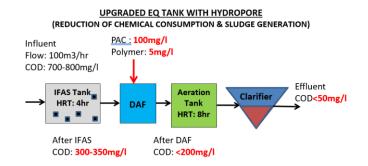

#### **Key Features**

- Increase Treatment Capacity of Existing Aeration Tank by 2-5 times
- Reduce Treatment Plant Layout of New System or Existing System Upgrade
- Low Maintenance
- ➤ Reduce Sludge Generation
- > Long Lifespan
- > Fast Process Startup and Acclimatization

#### **Advantages**

- ➤ Enhance Bio-degradation Process
- > Improve Process Stability for COD Reduction
- ➤ Enhance Live & Activity of Biomass for Effective Composition of Rigid Substances in Aeration Tank
- > Reduce Capex of Treatment Plant by No Additional Civil Work Required
- Reduce Treatment Plant Foot Print
- Lower Sludge Production and Solids Disposal Cost
- Provide Higher Volumetric Loading to System