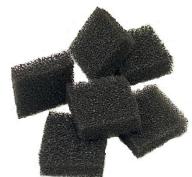

#### Introduction of HYDROPORE

**HYDROPORE** Biofilm media is a highly performance bio-media which can be applied in both Moving-Bed Bioreactor (MBBR) or Integrated Fixed-film Activated Sludge (IFAS) to increase treatment capacity of any biological treatment system.

# **Technical Specifications**

- ➤ Super High Specific Area with > 20,000 m²/m³
- ➤ High Porosity 95%-98%
- > Impregnated with Activated Carbon
- > Hydrophilic Surface
- ➤ Bio-media Dimension 21mm x 21mm x 7mm