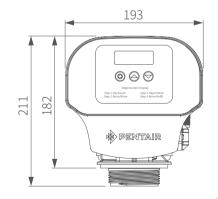

### **Dimensions (unit: mm)**

Pentair Water (Factory)

Add.: No. 371, Heshan Road, New District, Suzhou China. 215011

Tel.: 86 512 66617690 Fax.: 86 512 66611178 Website: www.pentairwater.cn Hot line: 800-820-6671