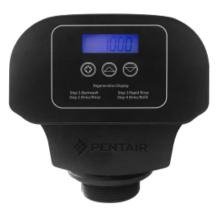

#### **Features and Benefits**

- 4-Way Regeneration –
   Meter delayed, meter
   immediate, time clock and
   day of week.
- Easy Operation SXT LCD screen clearly displays easy-tounderstand operating modes: time of day, remaining capacity, regeneration cycle in process.
   Programmable for backwash or regeneration setting.
- Proven Performance Incorporates Fleck piston seal spacer technology for reliable and efficient operation.
- Rugged Materials –
   ABS and fiberglass
   components resist corrosion and contaminant build-up.

Three Models Available
BR-XFT – Electronic Filter Valve
BR-XST – Electronic Softener Valve
BR-XSM – Electronic Softener Valve with Meter