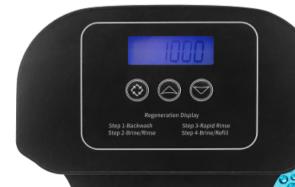

#### **Features and Benefits**

- 4-Way Regeneration –
   Meter delayed, meter
   immediate, time clock and
   day of week.
- Easy Operation SXT LCD screen clearly displays easy-tounderstand operating modes: time of day, remaining capacity, regeneration cycle in process.
   Programmable for backwash or regeneration setting.
- Proven Performance Incorporates Fleck piston seal spacer technology for reliable and efficient operation.
- Rugged Materials –
   ABS and fiberglass
   components resist corrosion and contaminant build-up.